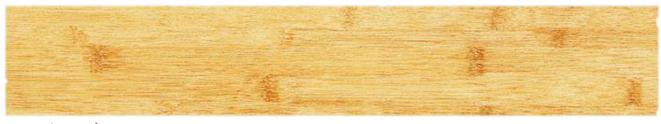

### HELP MEASURE THE WOOD

Builder Bee needs help measuring the wood so he knows where to cut each piece. Use a ruler and draw a line at each distance.

4¼ inches

5½ inches

2 ¾ inches

6 inches