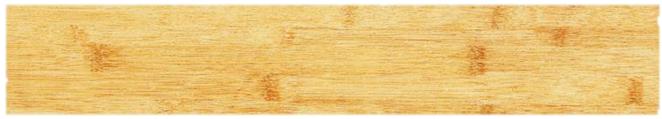

### HELP MEASURE THE WOOD

Builder Bee needs help measuring the wood so he knows where to cut each piece. Use a ruler and draw a line at each distance.

4¼ inches

5½ inches

2 ¾ inches

6 inches