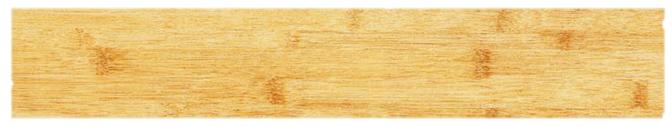

### HELP MEASURE THE WOOD

Builder Bee needs help measuring the wood so he knows where to cut each piece. Use a ruler and draw a line at each distance.

4¼ inches

5½ inches

2 ¾ inches

6 inches