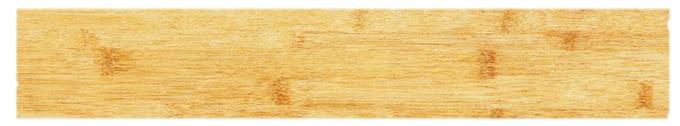

### HELP MEASURE THE WOOD

Builder Bee needs help measuring the wood so he knows where to cut each piece. Use a ruler and draw a line at each distance.

4¼ inches

5½ inches

2 ¾ inches

6 inches